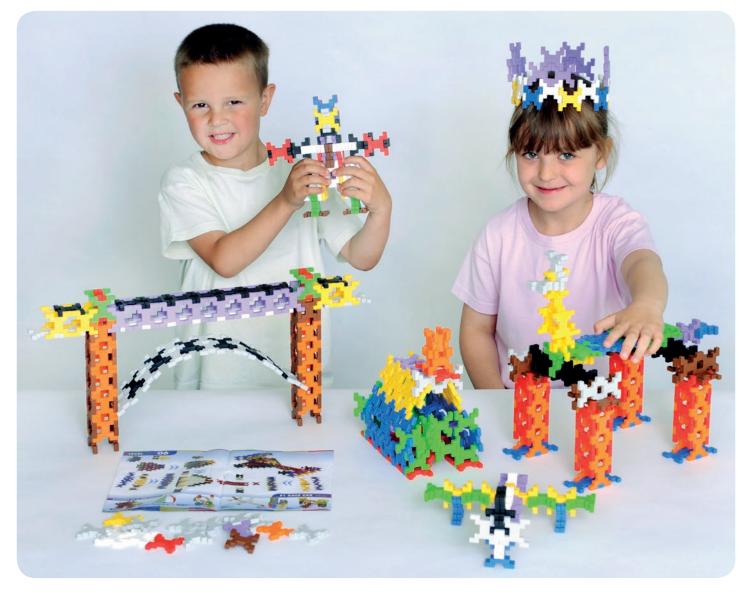

## Incastro 500 Piece Set

- Incastro is a beautifully designed, award winning, construction toy with endless possibilities.
- Each set comprises 10 different exciting colours for your creations.
- With just one shape, Incastro allows children to create beautiful patterns and incredible structures.
- Incastro was born from a passion for design. The brainchild of Italian architect, Angelo Caterino.
- Engineered from the highest quality materials to create a durable product that will last for many years.
- Over 15 different ways to join the pieces together.
- Designed and manufactured in Italy (Milan).

| Reference   | IN-11                                                 |     |    |  |  |  |
|-------------|-------------------------------------------------------|-----|----|--|--|--|
| Description | Incastro 500 pieces                                   |     |    |  |  |  |
| Contents    | Comprises 50 each of 10 different colours in a bucket |     |    |  |  |  |
| L x W x H   | 28 x 28 x 22 cm                                       |     |    |  |  |  |
| Weight      | 2.1 kg                                                | Age | 3+ |  |  |  |
|             |                                                       |     |    |  |  |  |