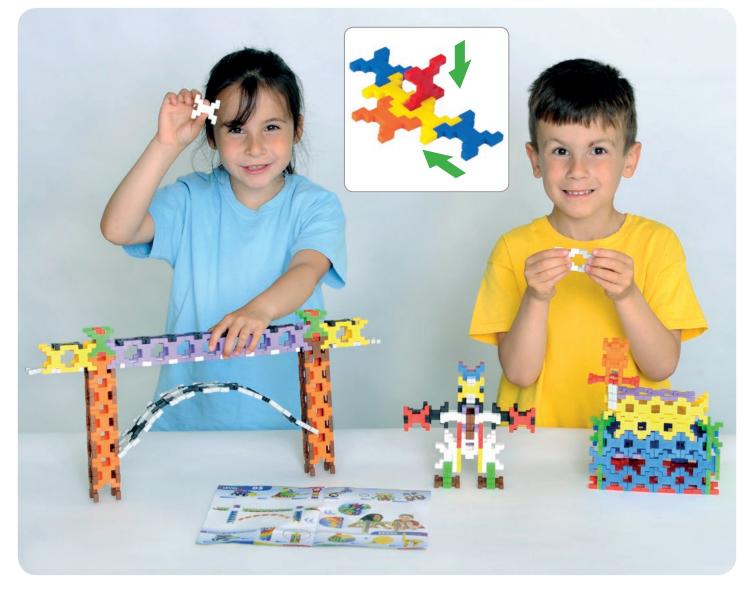

## Incastro 250 Piece Set

- Incastro is a beautifully designed, award winning, construction toy with endless possibilities.
- Each set comprises 10 different exciting colours for your creations.
- With just one shape, Incastro allows children to create beautiful patterns and incredible structures.
- Incastro was born from a passion for design. The brainchild of Italian architect, Angelo Caterino.
- Engineered from the highest quality materials to create a durable product that will last for many years.
- Over 15 different ways to join the pieces together.
- Designed and manufactured in Italy (Milan).

| LXWXH          | 32 x 25 x 5 cm | ו          |                |    |  |  |
|----------------|----------------|------------|----------------|----|--|--|
| Weight         | 1 kg           |            | Age            | 3+ |  |  |
|                |                |            |                |    |  |  |
| CREATIVE CHILL | WE JARDS       | CREATIVE C | EATIVE DAWARDS |    |  |  |
| CHILD AW       | ARDS 12        | С СНІЦ     | DAWARDS        | ·  |  |  |

Comprises 25 each of 10 different colours

IN-10

Incastro 250 pieces

Reference

Description