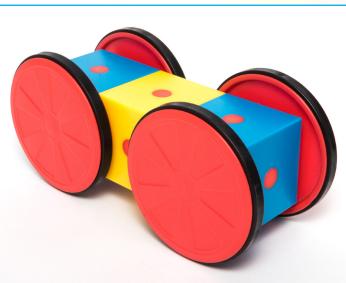

## EA-96 - 3D Magnetic Blocks Super Class Set

20 cubes, 12 triangles, 8 pairs of wheels, 8 sphere pieces, 8 cylinder pieces & 12 people

## How to Use:

All the magnetic blocks are colour coded to allow you to build your first magnetic constructions and vehicles. Yellow blocks attract blue blocks and like colours repel.