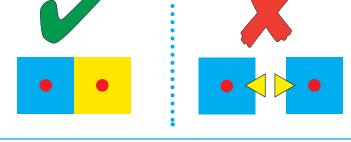

## How to Use:

All the magnetic blocks are colour coded to allow you to build your first magnetic constructions and vehicles. Yellow blocks attract blue blocks and like colours repel.