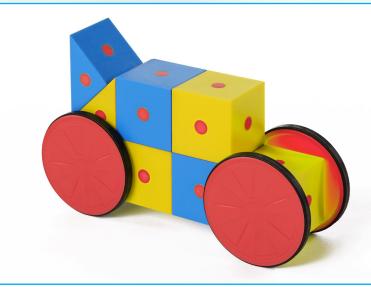

## EA-96 - 3D Magnetic Blocks Super Class Set

20 cubes, 12 triangles, 8 pairs of wheels, 8 sphere pieces, 8 cylinder pieces & 12 people

## How to Use:

All the magnetic blocks are colour coded to allow you to build your first magnetic constructions and vehicles. Yellow blocks attract blue blocks and like colours repel.

## **EDUCATIONAL ADVANTAGE LIMITED**

Site E, Lakeside Business Park, Broadway Lane, South Cerney, Cirencester, Glos. GL7 5XL. England Tel: +44(0)1285 862800 - Fax: +44(0)1285 863981 Email: headoffice@educationaladvantage.co.uk Web: www.educationaladvantage.co.uk









## **Assembly Instructions**