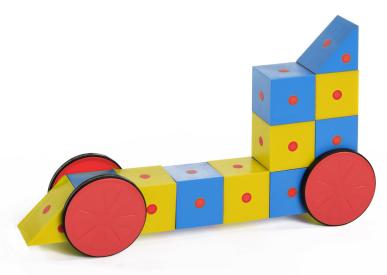

## EA-96 - 3D Magnetic Blocks Super Class Set

20 cubes, 12 triangles, 8 pairs of wheels, 8 sphere pieces, 8 cylinder pieces & 12 people

## How to Use:

All the magnetic blocks are colour coded to allow you to build your first magnetic constructions and vehicles. Yellow blocks attract blue blocks and like colours repel.

## **EDUCATIONAL ADVANTAGE LIMITED**

Site E, Lakeside Business Park, Broadway Lane, South Cerney, Cirencester, Glos. GL7 5XL. England Tel: +44(0)1285 862800 - Fax: +44(0)1285 863981 Email: headoffice@educationaladvantage.co.uk Web: www.educationaladvantage.co.uk









## **Assembly Instructions**