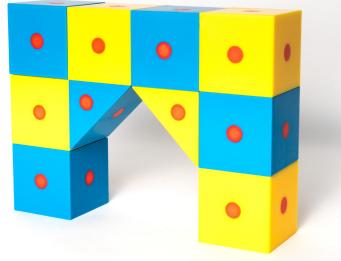

## How to Use:

All the magnetic blocks are colour coded to allow you to build your first magnetic constructions and vehicles. Yellow blocks attract blue blocks and like colours repel.