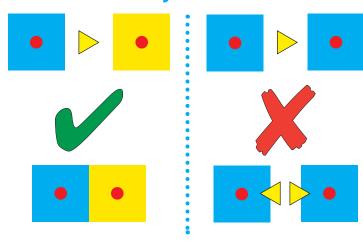

## How to Use:

All the magnetic blocks are colour coded to allow you to build your first magnetic constructions and vehicles. Yellow blocks attract blue blocks and like colours repel.