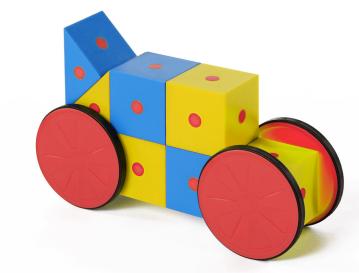

## EA-98 - 3D Magnetic Blocks Class Set

10 cubes, 6 triangles, 4 pairs of wheels, 8 sphere pieces, 8 cylinder pieces & 12 people

## How to Use:

All the magnetic blocks are colour coded to allow you to build your first magnetic constructions and vehicles. Yellow blocks attract blue blocks and like colours repel.

## **Assembly Instructions**