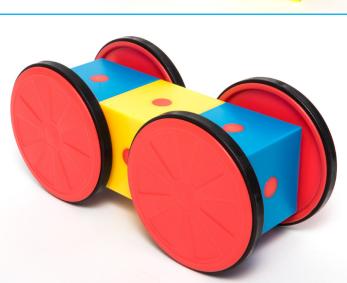

## EA-98 - 3D Magnetic Blocks Class Set

10 cubes, 6 triangles, 4 pairs of wheels, 8 sphere pieces, 8 cylinder pieces & 12 people