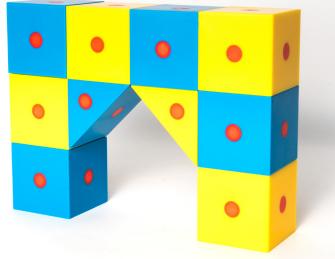

## EA-98 - 3D Magnetic Blocks Class Set

10 cubes, 6 triangles, 4 pairs of wheels, 8 sphere pieces, 8 cylinder pieces & 12 people