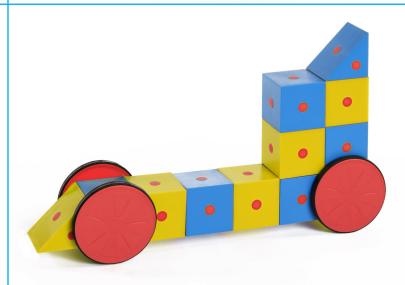

## EA-98 - 3D Magnetic Blocks Class Set

10 cubes, 6 triangles, 4 pairs of wheels, 8 sphere pieces, 8 cylinder pieces & 12 people

## How to Use:

All the magnetic blocks are colour coded to allow you to build your first magnetic constructions and vehicles. Yellow blocks attract blue blocks and like colours repel.

## **Assembly Instructions**