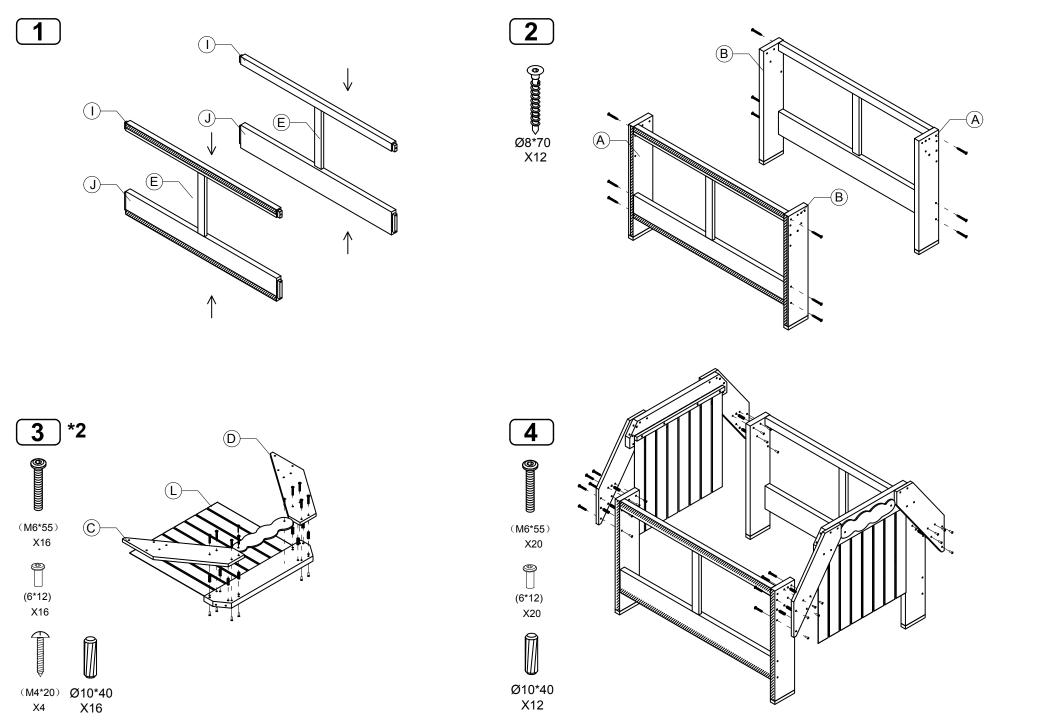

Record the manufacture date here. Information is located on a label enclosed, and on the shipping carton. Place label and this sheet in an accessible place.

Model Number: W-60 Bubble Wash Tunnel

Manufacture Date: