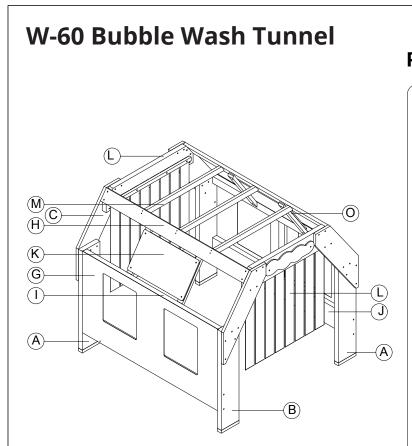

Record the manufacture date here. Information is located on a label enclosed, and on the shipping carton. Place label and this sheet in an accessible place.

Model Number: W-60 Bubble Wash Tunnel

Manufacture Date: