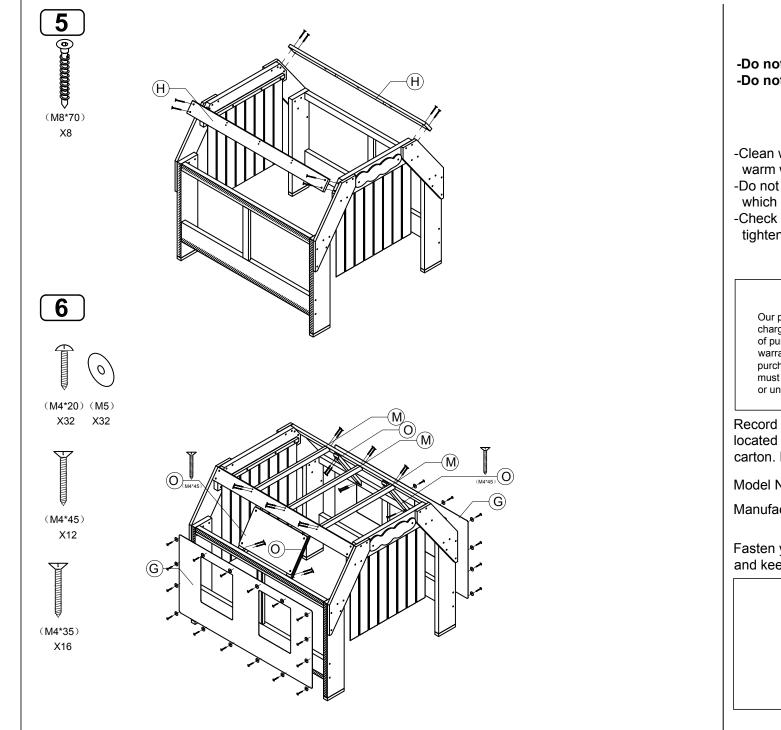

## HARDWARE





-Contains small parts, sharp points and edges.

-Adult assembly required.

-Two adults recommended.

-Do not stand, sit, kneel or pull on unit for support.

-Never leave children unattended.

-Do not place unit near high heat or moisture.

-Adult supervision recommended.

-Clean with a moist cloth.

-Small part contains, not suitable for children under 3 years.





-Do not allow children to climb on shelves. -Do not use as a ladder or cart.

## **CARE AND CLEANING**

-Clean wood with a damp cloth or sponge using warm water and mild soap. Wipe dry.
-Do not place near heat, moisture or vaporizer which may cause wood to warp and peel.
-Check for loose or worn parts periodically and tighten or replace as necessary.

## 1 YEAR LIMITED WARRANTY

Our products will supply to the original owner, without charge, any part discovered to be missing at the time of purchase or found to be defective during the 1-year warranty period. The warranty begins on the date of purchase. The model number and the part description must be owner damage, product alteration, or unreasonable use. If you need assistance, contact Us.

Record the manufacture date here. Information i