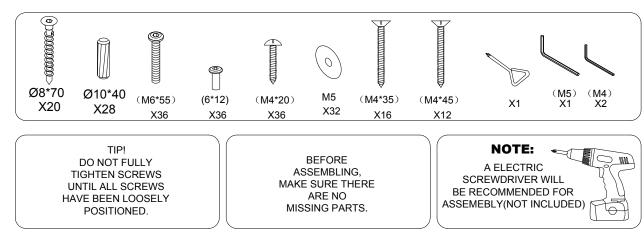

Fasten your Hex Key Tool in the box below and keep in a convenient place for future use.