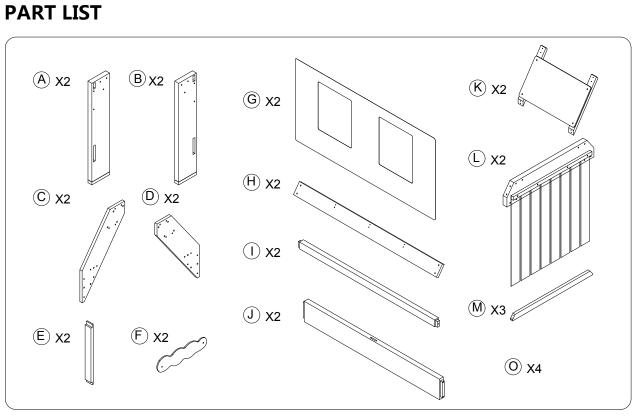

Record the manufacture date here. Information is located on a label enclosed, and on the shipping carton. Place label and this sheet in an accessible place.

Model Number: W-60 Bubble Wash Tunnel

Manufacture Date: