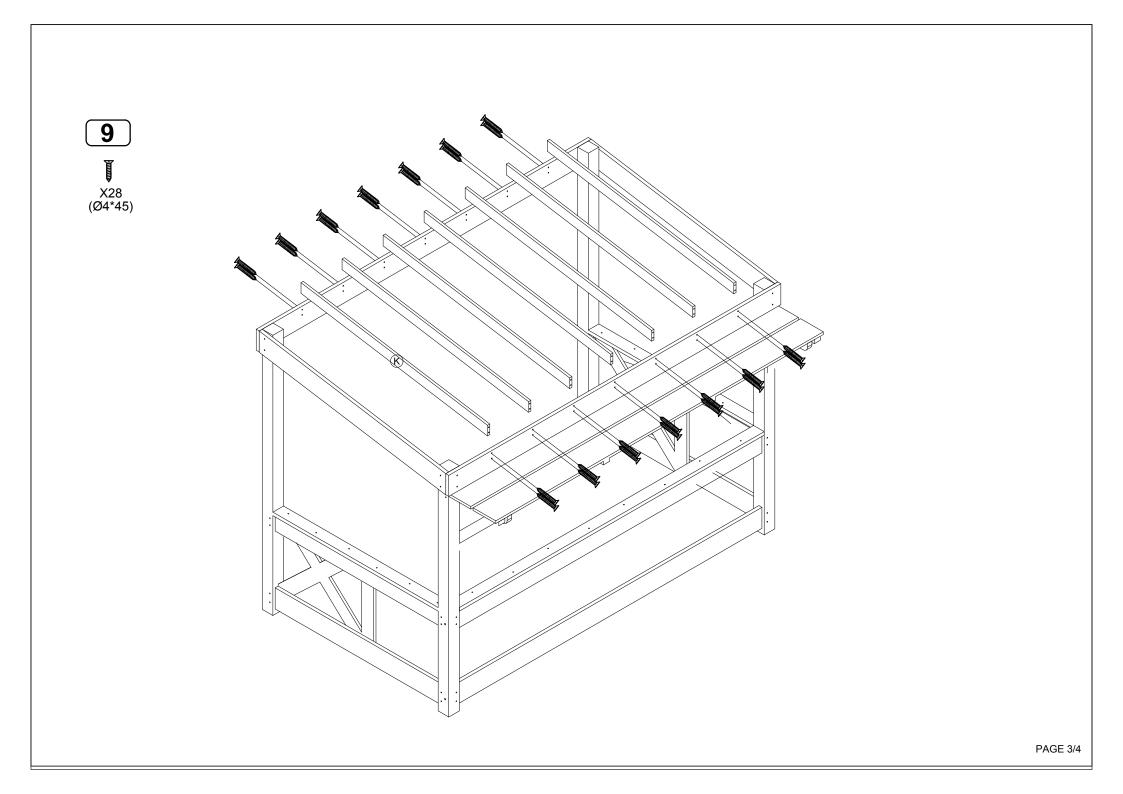

TIP!
DO NOT FULLY
TIGHTEN SCREWS
UNTIL ALL SCREWS
HAVE BEEN LOOSELY
POSITIONED.

BEFORE ASSEMBLING, MAKE SURE THERE ARE NO MISSING PARTS. AN ELECTRIC
SCREWDRIVER IS
RECOMMENDED FOR
ASSEMBLY(NOT INCLUDED)