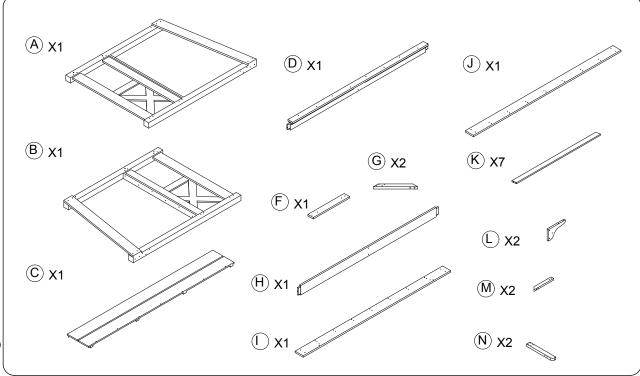

# W-61 Outdoor Bus Shelter

## **PART LIST**





## **HARDWARE**



-Contains small parts, sharp points and edges.

**WARNING:** 

- -Adult assembly required.
- -Two adults recommended.
- -Do not stand, sit, kneel or pull on unit for support.
- -Never leave children unattended.
- -Do not place unit near high heat or moisture.
- -Adult supervision recommended.
- -Clean with a moist cloth.

TIP!
DO NOT FULLY
TIGHTEN SCREWS
UNTIL ALL SCREWS
HAVE BEEN LOOSELY
POSITIONED.

BEFORE ASSEMBLING, MAKE SURE THERE ARE NO MISSING PARTS. AN ELECTRIC
SCREWDRIVER IS
RECOMMENDED FOR
ASSEMBLY(NOT INCLUDED)











### **CAUTION:**

- -Do not allow children to climb on shelves.
- -Do not use as a ladder or cart.

### **CARE AND CLEANING**

- -Clean wood with a damp cloth or sponge using warm water and mild soap. Wipe dry.
- -Do not place near heat, mo