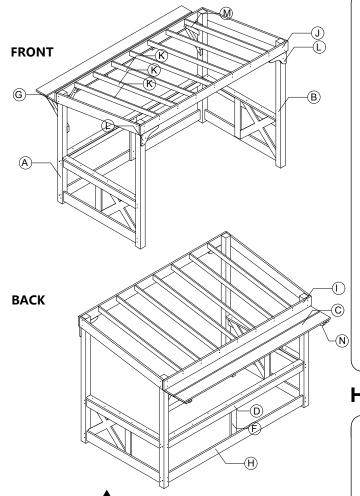

# W-61 Outdoor Bus Shelter

## **PART LIST**





## **HARDWARE**



-Contains small parts, sharp points and edges.

**WARNING:** 

- -Adult assembly required.
- -Two adults recommended.
- -Do not stand, sit, kneel or pull on unit for support.
- -Never leave children unattended.
- -Do not place unit near high heat or moisture.
- -Adult supervision recommended.
- -Clean with a moist cloth.

TIP!
DO NOT FULLY
TIGHTEN SCREWS
UNTIL ALL SCREWS
HAVE BEEN LOOSELY
POSITIONED.

BEFORE ASSEMBLING, MAKE SURE THERE ARE NO MISSING PARTS. AN ELECTRIC
SCREWDRIVER IS
RECOMMENDED FOR
ASSEMBLY(NOT INCLUDED)











### **CAUTION:**

- -Do not allow children to climb on shelves.
- -Do not use as a ladder or cart.

### **CARE AND CLEANING**

- -Clean wood with a damp cloth or sponge using warm water and mild soap. Wipe dry.
- -Do not place near heat,