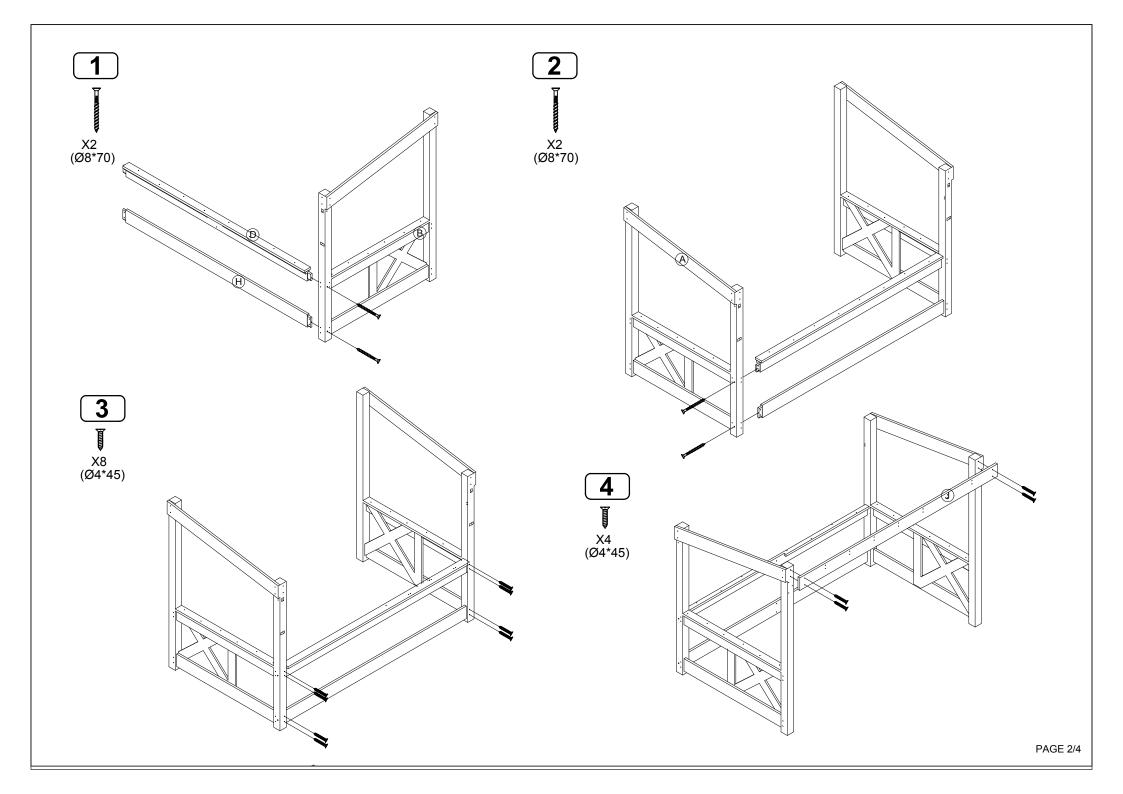

TIP!
DO NOT FULLY
TIGHTEN SCREWS
UNTIL ALL SCREWS
HAVE BEEN LOOSELY
POSITIONED.

BEFORE ASSEMBLING, MAKE SURE THERE ARE NO MISSING PARTS. AN ELECTRIC
SCREWDRIVER IS
RECOMMENDED FOR
ASSEMBLY(NOT INCLUDED)