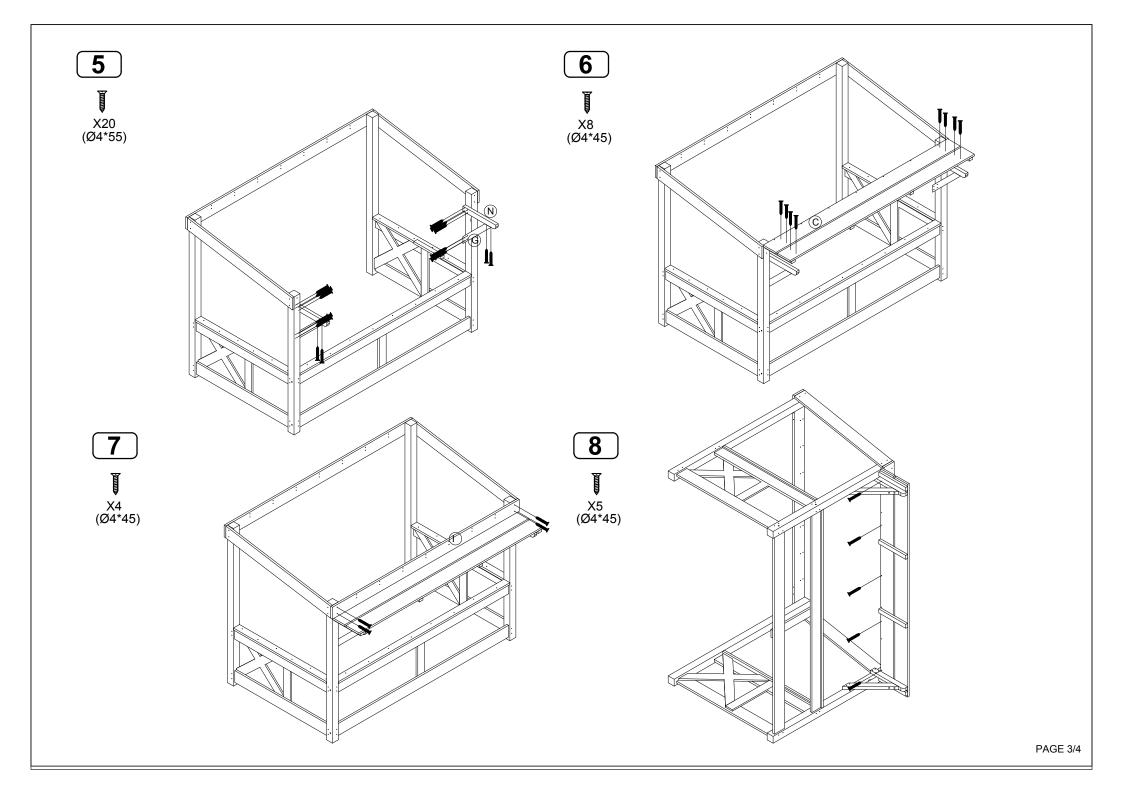

TIP!
DO NOT FULLY
TIGHTEN SCREWS
UNTIL ALL SCREWS
HAVE BEEN LOOSELY
POSITIONED.

BEFORE ASSEMBLING, MAKE SURE THERE ARE NO MISSING PARTS. AN ELECTRIC
SCREWDRIVER IS
RECOMMENDED FOR
ASSEMBLY(NOT INCLUDED)