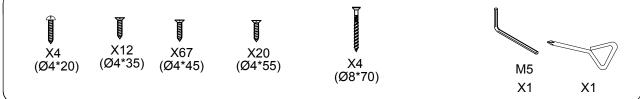

## **HARDWARE**

-Contains small parts, sharp points and edges.

**WARNING:** 

- -Adult assembly required.
- -Two adults recommended.
- -Do not stand, sit, kneel or pull on unit for support.
- -Never leave children unattended.
- -Do not place unit near high heat or moisture.
- -Adult supervision recommended.
- -Clean with a moist cloth.