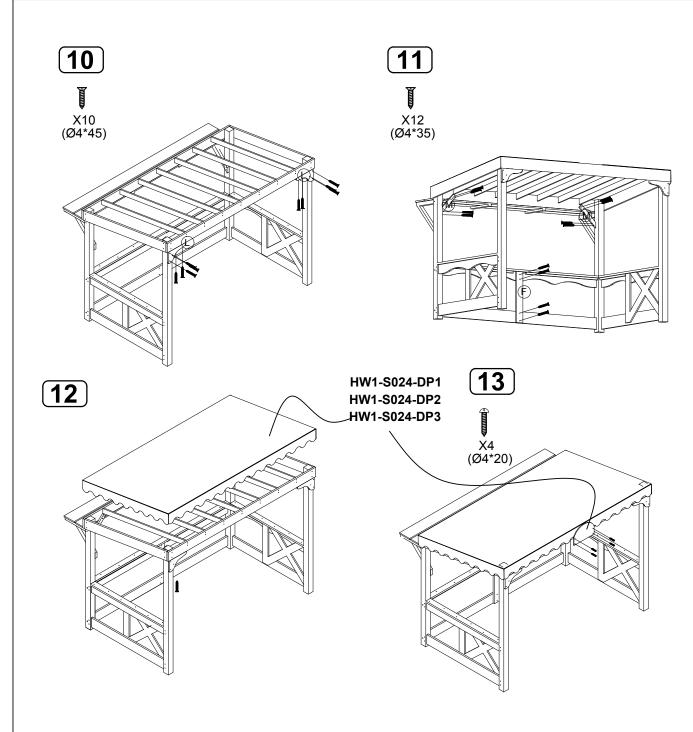

TIP!
DO NOT FULLY
TIGHTEN SCREWS
UNTIL ALL SCREWS
HAVE BEEN LOOSELY
POSITIONED.

BEFORE ASSEMBLING, MAKE SURE THERE ARE NO MISSING PARTS. AN ELECTRIC
SCREWDRIVER IS
RECOMMENDED FOR
ASSEMBLY(NOT INCLUDED)