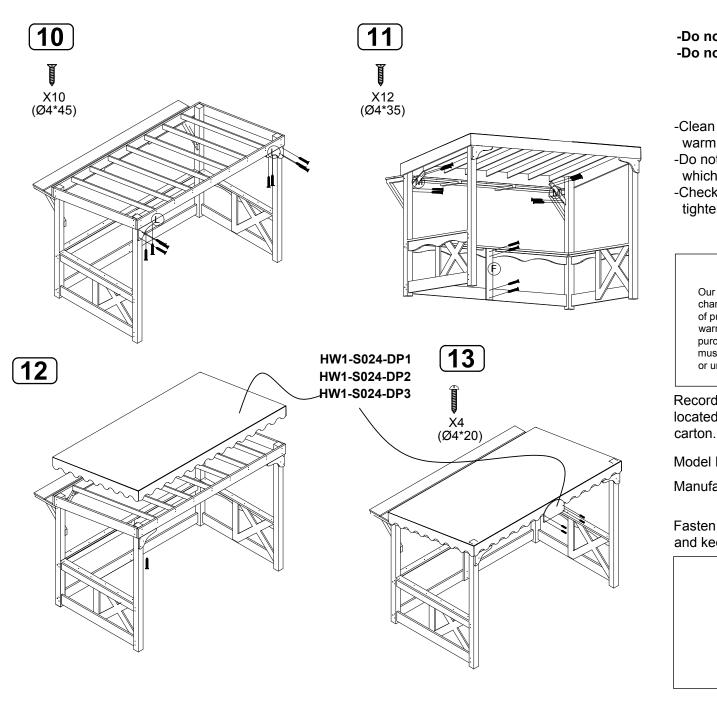

-Do not allow children to climb on shelves. -Do not use as a ladder or cart.

CAUTION:

## **CARE AND CLEANING**

-Clean wood with a damp cloth or sponge using warm water and mild soap. Wipe dry.
-Do not place near heat, moisture or vaporizer which may cause wood to warp and peel.
-Check for loose or worn parts periodically and tighten or replace as necessary.

1 YEAR LIMITED WARRANTY Our products will supply to the original owner, without charge, any part discovered to be missing at the time of purchase or found to be defective during the 1-year warranty period. The warranty begins on the date of purchase. The model number and the part description must be owner damage, product alteration, or unreasonable use. If you need assistance, contact Us.

Record the manufacture date here. Informa