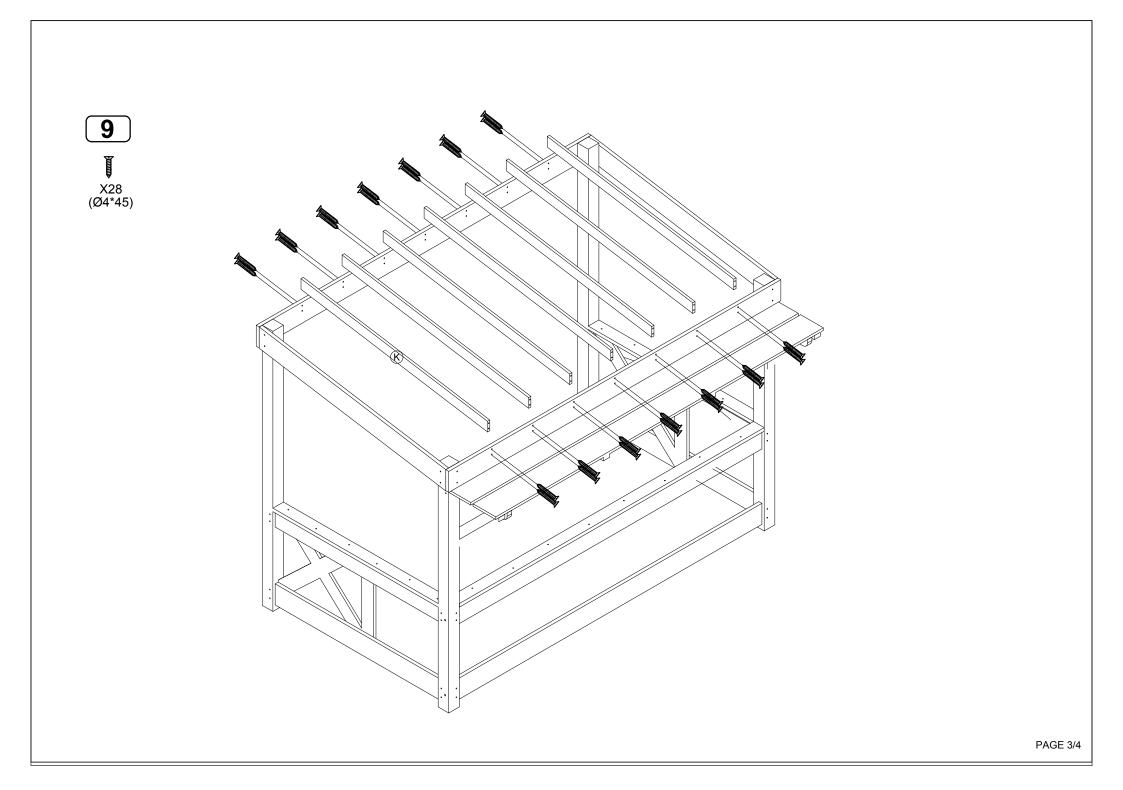

-Do not allow children to climb on shelves. -Do not use as a ladder or cart.

CAUTION:

## **CARE AND CLEANING**

-Clean wood with a damp cloth or sponge using warm water and mild soap. Wipe dry.
-Do not place near heat, moisture or vaporizer which may cause wood to warp and peel.
-Check for loose or worn parts periodically and tighten or replace as necessary.

1 YEAR LIMITED WARRANTY Our products will supply to the original owner, without charge, any part discovered to be missing at the time of purchase or found to be defective during the 1-year warranty period. The warranty begins on the date of purchase. The model number and the part description must be owner damage, product alteration, or unreasonable use. If you need assistance, contact Us.

Record the manufacture date here. Infor