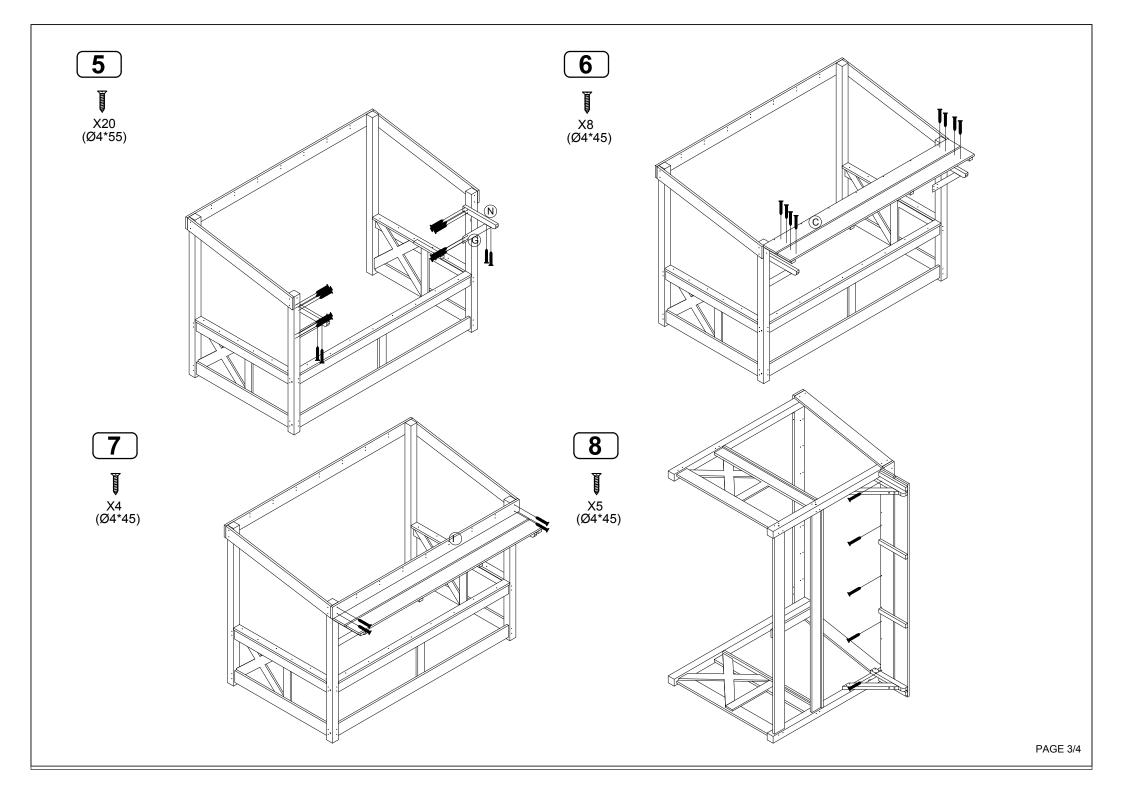

-Do not allow children to climb on shelves. -Do not use as a ladder or cart.

CAUTION:

## **CARE AND CLEANING**

-Clean wood with a damp cloth or sponge using warm water and mild soap. Wipe dry.
-Do not place near heat, moisture or vaporizer which may cause wood to warp and peel.
-Check for loose or worn parts periodically and tighten or replace as necessary.

1 YEAR LIMITED WARRANTY Our products will supply to the original owner, without charge, any part discovered to be missing at the time of purchase or found to be defective during the 1-year warranty period. The warranty begins on the date of purchase. The model number and the part description must be owner damage, product alteration, or unreasonable use. If you need assistance, contact Us.

Record the manufacture date here. Inf