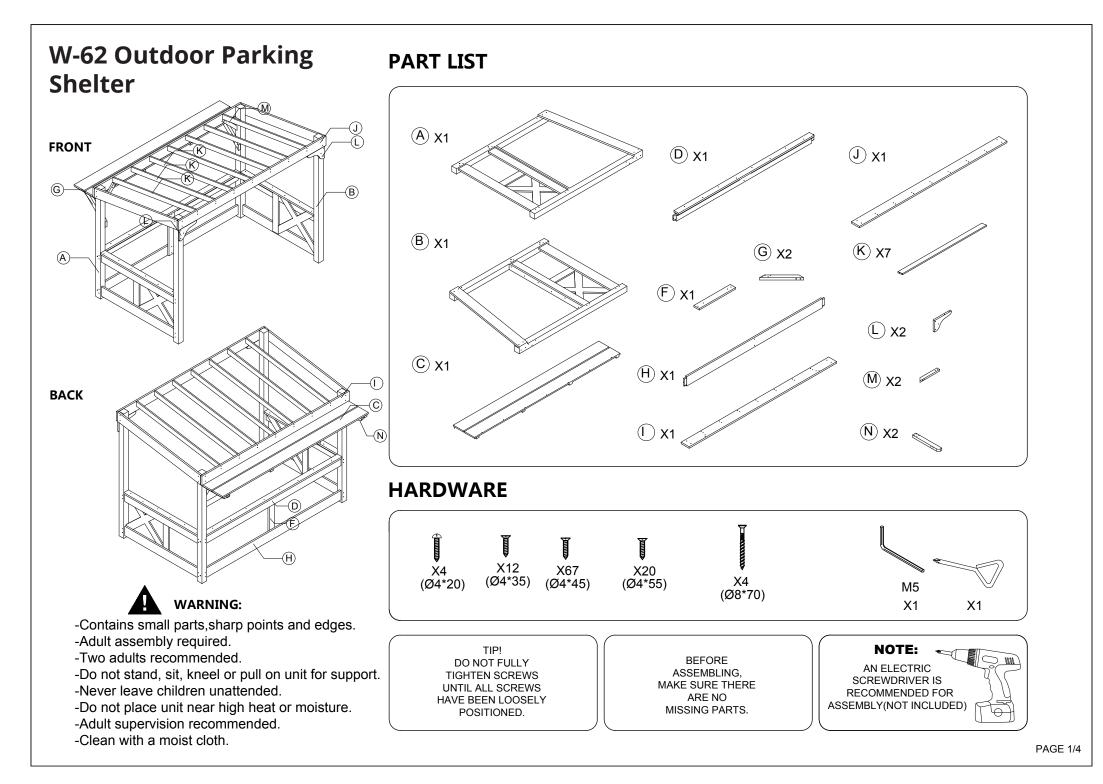

-Do not allow children to climb on shelves. -Do not use as a ladder or cart.

CAUTION:

## **CARE AND CLEANING**

-Clean wood with a damp cloth or sponge using warm water and mild soap. Wipe dry.
-Do not place near heat, moisture or vaporizer which may cause wood to warp and peel.
-Check for loose or worn parts periodically and tighten or replace as necessary.

1 YEAR LIMITED WARRANTY Our products will supply to the original owner, without charge, any part discovered to be missing at the time of purchase or found to be defective during the 1-year warranty period. The warranty begins on the date of purchase. The model number and the part description must be owner damage, product alteration, or unreasonable use. If you need assistance, contact Us.

Record the manufacture date here.