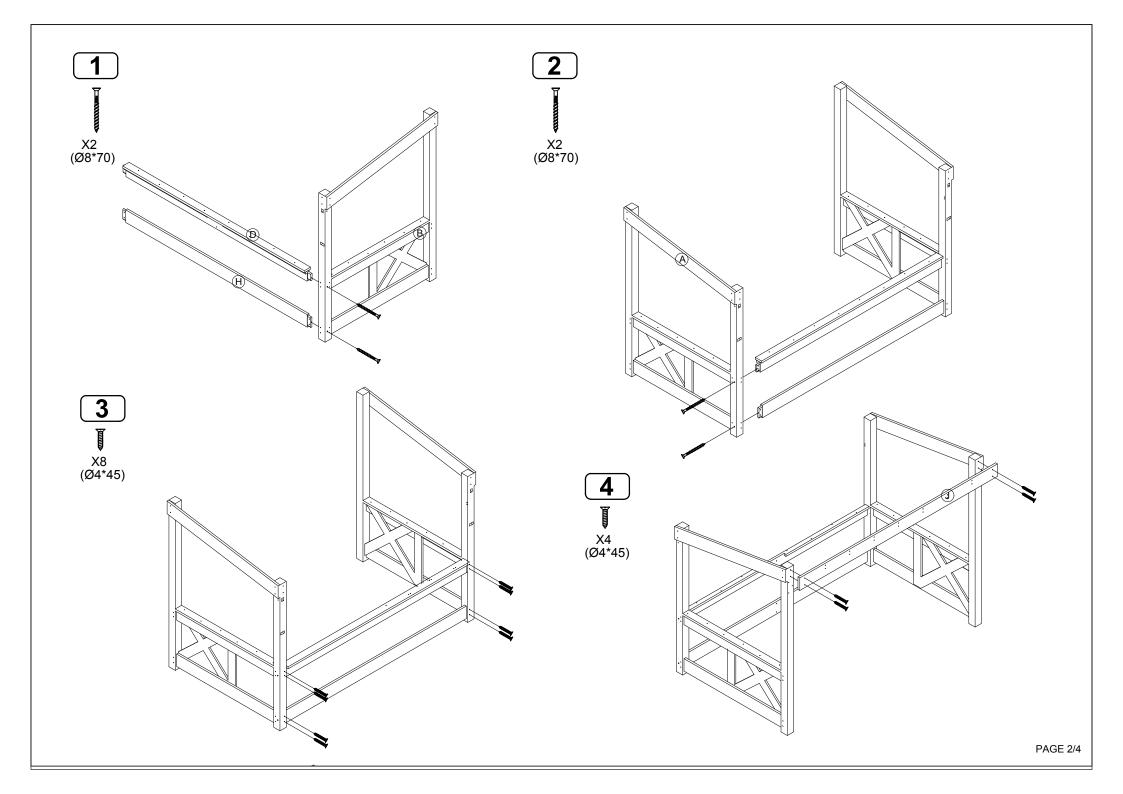

-Do not allow children to climb on shelves. -Do not use as a ladder or cart.

CAUTION:

## **CARE AND CLEANING**

-Clean wood with a damp cloth or sponge using warm water and mild soap. Wipe dry.
-Do not place near heat, moisture or vaporizer which may cause wood to warp and peel.
-Check for loose or worn parts periodically and tighten or replace as necessary.

1 YEAR LIMITED WARRANTY Our products will supply to the original owner, without charge, any part discovered to be missing at the time of purchase or found to be defective during the 1-year warranty period. The warranty begins on the date of purchase. The model number and the part description must be owner damage, product alteration, or unreasonable use. If you need assistance, contact Us.

Record the manufacture date here. I