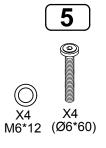

## **HARDWARE**

TIP!
DO NOT FULLY
TIGHTEN SCREWS
UNTIL ALL SCREWS
HAVE BEEN LOOSELY
POSITIONED.

BEFORE ASSEMBLING, MAKE SURE THERE ARE NO MISSING PARTS. NOTE:

AN ELECTRIC
SCREWDRIVER IS
RECOMMENDED FOR
ASSEMBLY(NOT INCLUDED)