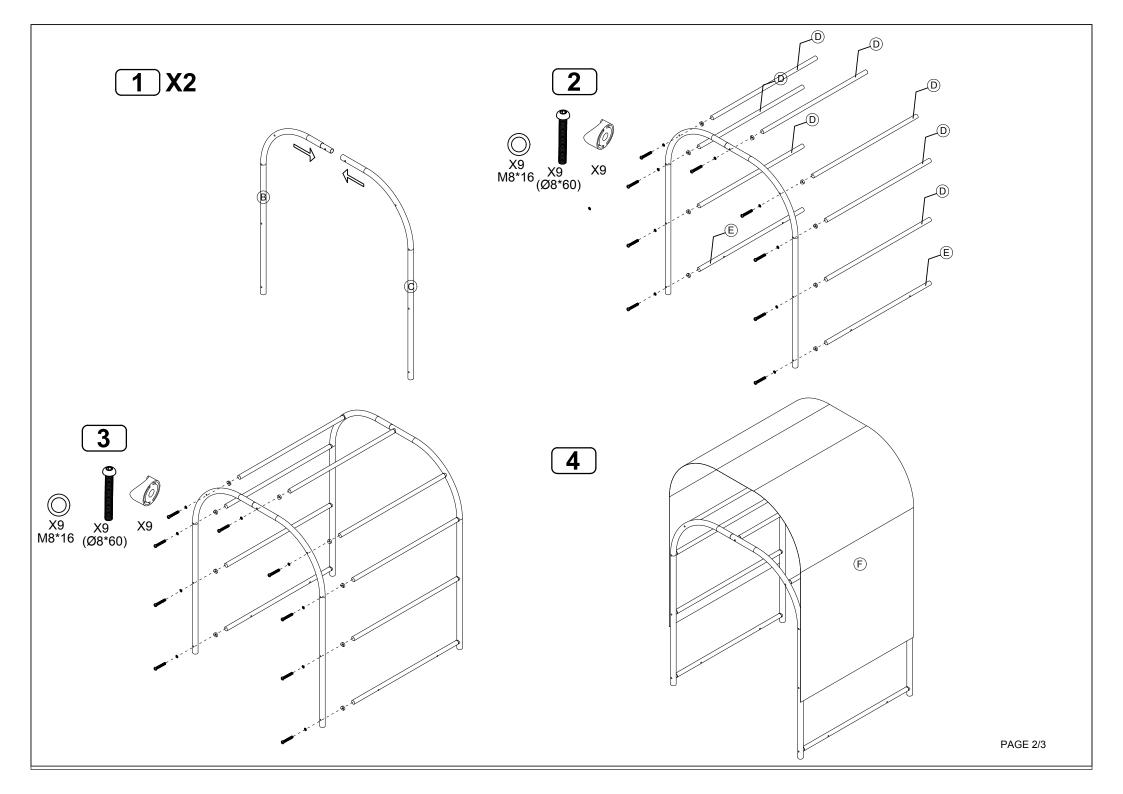

## **HARDWARE**

TIP!
DO NOT FULLY
TIGHTEN SCREWS
UNTIL ALL SCREWS
HAVE BEEN LOOSELY
POSITIONED.

BEFORE ASSEMBLING, MAKE SURE THERE ARE NO MISSING PARTS. NOTE:

AN ELECTRIC
SCREWDRIVER IS
RECOMMENDED FOR
ASSEMBLY(NOT INCLUDED)