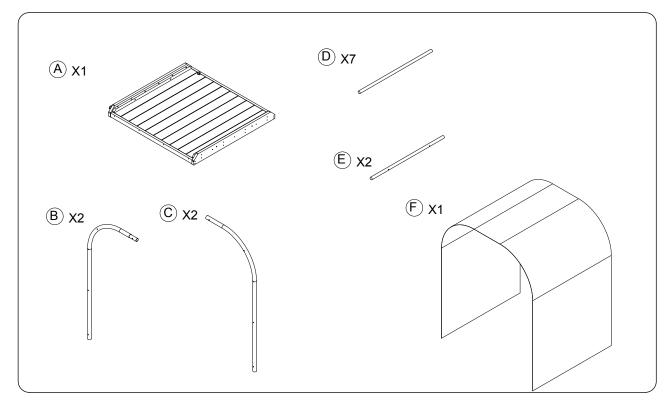

# W-S12 Tunnel

### **FRONT**





### **WARNING:**

- -Contains small parts, sharp points and edges.
- -Adult assembly required.
- -Two adults recommended.
- -Do not stand, sit, kneel or pull on unit for support.
- -Never leave children unattended.
- -Do not place unit near high heat or moisture.
- -Adult supervision recommended.
- -Clean with a moist cloth.
- -Small part contains, not suitable for children under 3 years.

## **PART LIST**



## **HARDWARE**



TIP!
DO NOT FULLY
TIGHTEN SCREWS
UNTIL ALL SCREWS
HAVE BEEN LOOSELY
POSITIONED.

BEFORE ASSEMBLING, MAKE SURE THERE ARE NO MISSING PARTS. NOTE:

AN ELECTRIC
SCREWDRIVER IS
RECOMMENDED FOR
ASSEMBLY(NOT INCLUDED)









## **CAUTION:**

- -Do not allow children to climb on shelves.
- -Do not use as a ladder or cart.

#### **CARE AND CLEANING**

- -Clean wood with a damp cloth or sponge using warm water and mild soap. Wipe dry.
- -Do not place near heat, moisture or vaporizer which may cause wood to warp and peel.
- -Check for loose or worn parts periodically and tighten or replace as necessary.

#### 1 YEAR LIMITED WARRANTY

Our products will supply to the original owner, without charge, any part discovered to be missing at the time of purchase or found to be defective