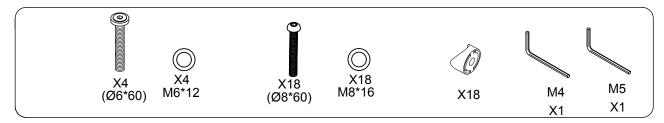

## **HARDWARE**

TIP!
DO NOT FULLY
TIGHTEN SCREWS
UNTIL ALL SCREWS
HAVE BEEN LOOSELY
POSITIONED.

BEFORE ASSEMBLING, MAKE SURE THERE ARE NO MISSING PARTS. NOTE:

AN ELECTRIC
SCREWDRIVER IS
RECOMMENDED FOR
ASSEMBLY(NOT INCLUDED)