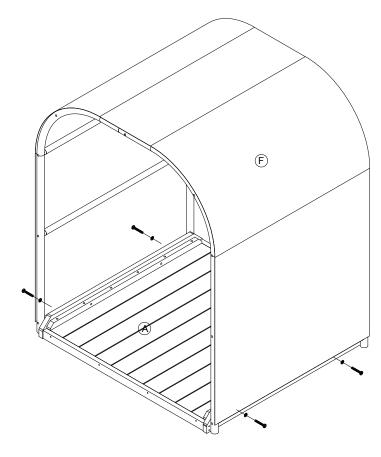

# W-S12 Tunnel

### **FRONT**





### **WARNING:**

- -Contains small parts, sharp points and edges.
- -Adult assembly required.
- -Two adults recommended.
- -Do not stand, sit, kneel or pull on unit for support.
- -Never leave children unattended.
- -Do not place unit near high heat or moisture.
- -Adult supervision recommended.
- -Clean with a moist cloth.
- -Small part contains, not suitable for children under 3 years.

## **PART LIST**



## **HARDWARE**



TIP!
DO NOT FULLY
TIGHTEN SCREWS
UNTIL ALL SCREWS
HAVE BEEN LOOSELY
POSITIONED.

BEFORE ASSEMBLING, MAKE SURE THERE ARE NO MISSING PARTS. NOTE:

AN ELECTRIC
SCREWDRIVER IS
RECOMMENDED FOR
ASSEMBLY(NOT INCLUDED)









## **CAUTION:**

- -Do not allow children to climb on shelves.
- -Do not use as a ladder or cart.

#### **CARE AND CLEANING**

- -Clean wood with a damp cloth or sponge using warm water and mild soap. Wipe dry.
- -Do not place near heat, moisture or vaporizer which may cause wood to warp and peel.
- -Check for loose or worn parts periodically and tighten or replace as necessary.

#### 1 YEAR LIMITED WARRANTY

Our products will supply to the original owner, without charge, any part discovered to be missing at the time of purchase or found to be defective during the 1-year warranty period. The warranty begins on the date of purchase. The model number and the part description must be owner damage, product alteration, or unreasonable use. If you need assistance, contact Us.

Record the man