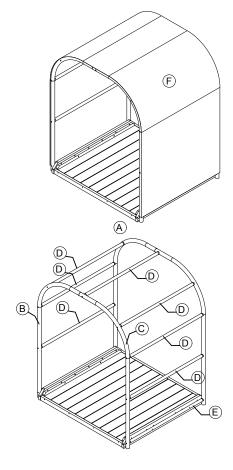

# W-S12 Tunnel

### **FRONT**





### **WARNING:**

- -Contains small parts, sharp points and edges.
- -Adult assembly required.
- -Two adults recommended.
- -Do not stand, sit, kneel or pull on unit for support.
- -Never leave children unattended.
- -Do not place unit near high heat or moisture.
- -Adult supervision recommended.
- -Clean with a moist cloth.
- -Small part contains, not suitable for children under 3 years.

## **PART LIST**



## **HARDWARE**



TIP!
DO NOT FULLY
TIGHTEN SCREWS
UNTIL ALL SCREWS
HAVE BEEN LOOSELY
POSITIONED.

BEFORE ASSEMBLING, MAKE SURE THERE ARE NO MISSING PARTS. NOTE:

AN ELECTRIC
SCREWDRIVER IS
RECOMMENDED FOR
ASSEMBLY(NOT INCLUDED)









## **CAUTION:**

- -Do not allow children to climb on shelves.
- -Do not use as a ladder or cart.

#### **CARE AND CLEANING**

- -Clean wood wit