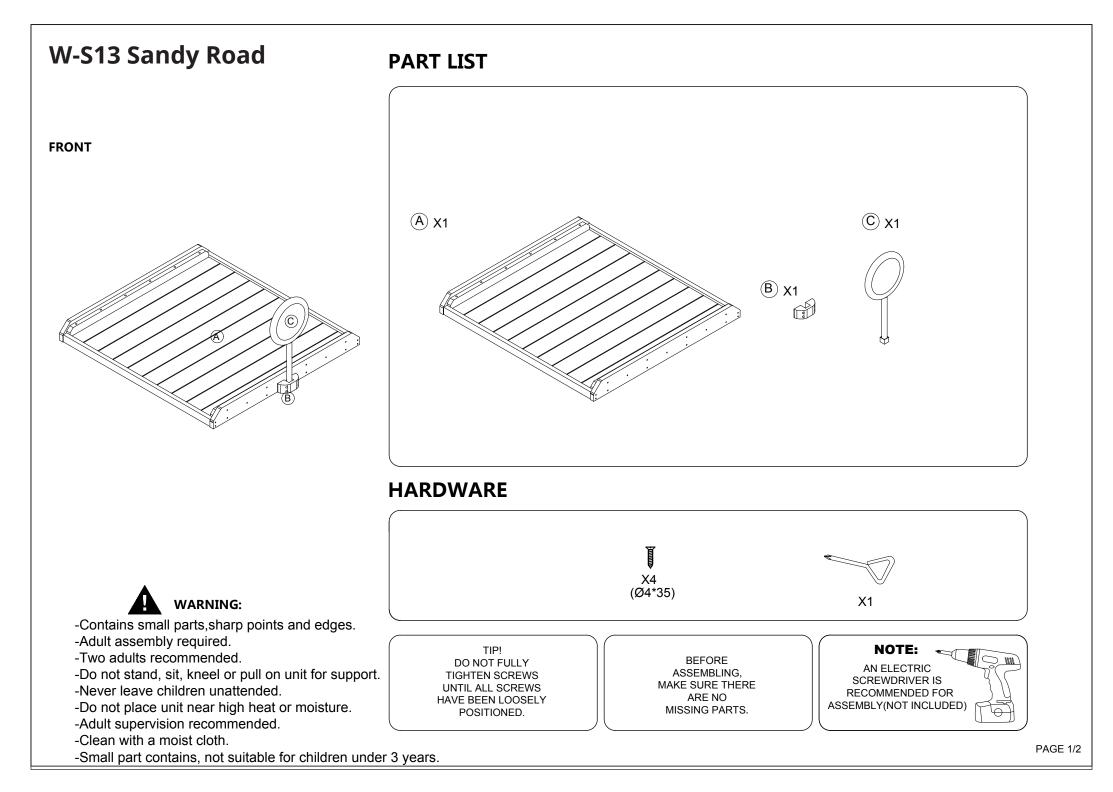

X4 (Ø4\*35) (C) 2



-Do not allow children to climb on shelves. -Do not use as a ladder or cart.

## CARE AND CLEANING

-Clean wood with a damp cloth or sponge using warm water and mild soap. Wipe dry.
-Do not place near heat, moisture or vaporizer which may cause wood to warp and peel.
-Check for loose or worn parts periodically and tighten or replace as necessary.

## **1 YEAR LIMITED WARRANTY**

Our products will supply to the original owner, without charge, any part discovered to be missing at the time of purchase or found to be defective during the 1-year warranty period. The warranty begins on the date of purchase. The model number and the part description must be owner damage, product alteration, or unreasonable use. If you need assistance, contact Us.

Record the manufacture dat