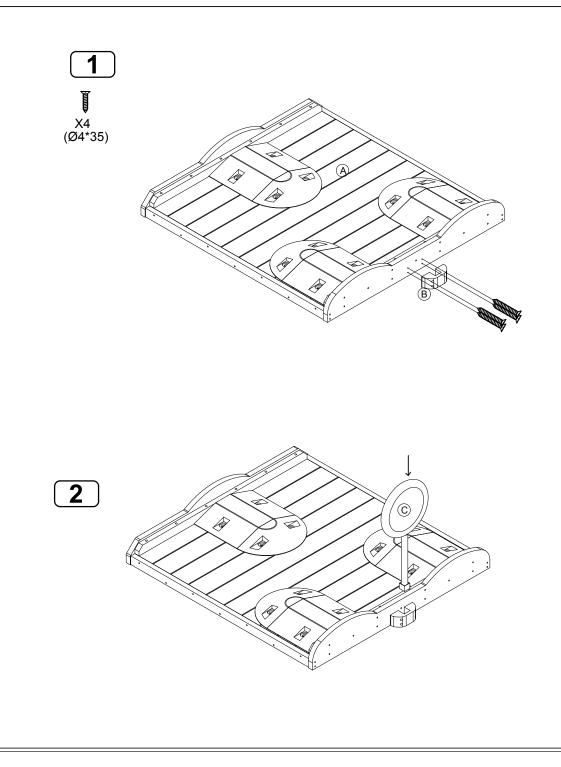

-Do not allow children to climb on shelves. -Do not use as a ladder or cart.

## CARE AND CLEANING

Clean wood with a damp cloth or sponge using warm water and mild soap. Wipe dry.
Do not place near heat, moisture or vaporizer which may cause wood to warp and peel.

-Check for loose or worn parts periodically and tighten or replace as necessary.

## **1 YEAR LIMITED WARRANTY**

Our products will supply to the original owner, without charge, any part discovered to be missing at the time of purchase or found to be defective during the 1-year warranty period. The warranty begins on the date of purchase. The model number and the part description must be owner damage, product alteration, or unreasonable use. If you need assistance, contact Us.

Record the manufacture date here. Information